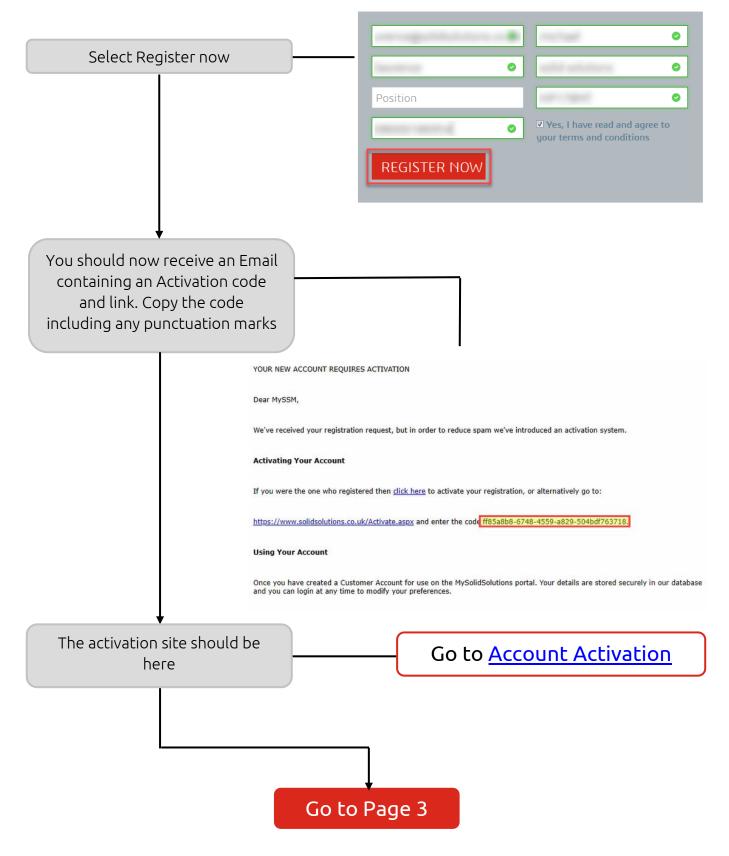

#### **MY SOLID SOLUTIONS:** Creating Account

My Solid Solutions is our own customer portal filled with useful training materials ranging from quick tips to webinar recordings taking you in detail through anything SOLIDWORKS.