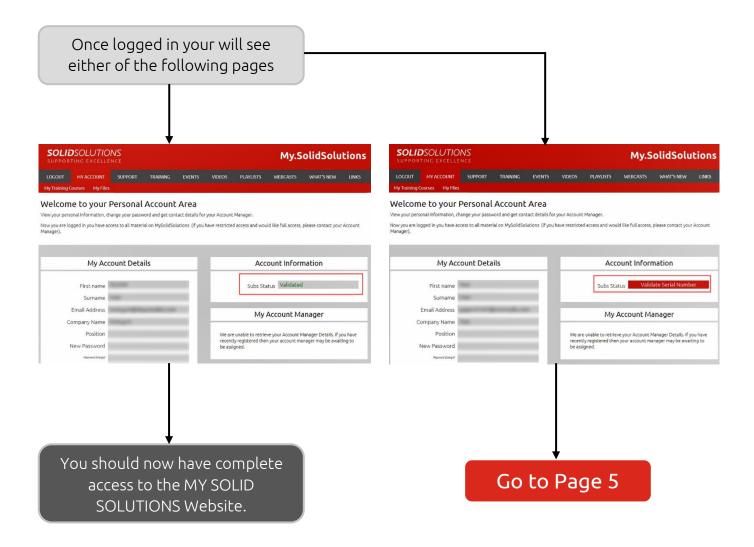

#### **MY SOLID SOLUTIONS:** Creating Account

My Solid Solutions is our own customer portal filled with useful training materials ranging from quick tips to webinar recordings taking you in detail through anything SOLIDWORKS.