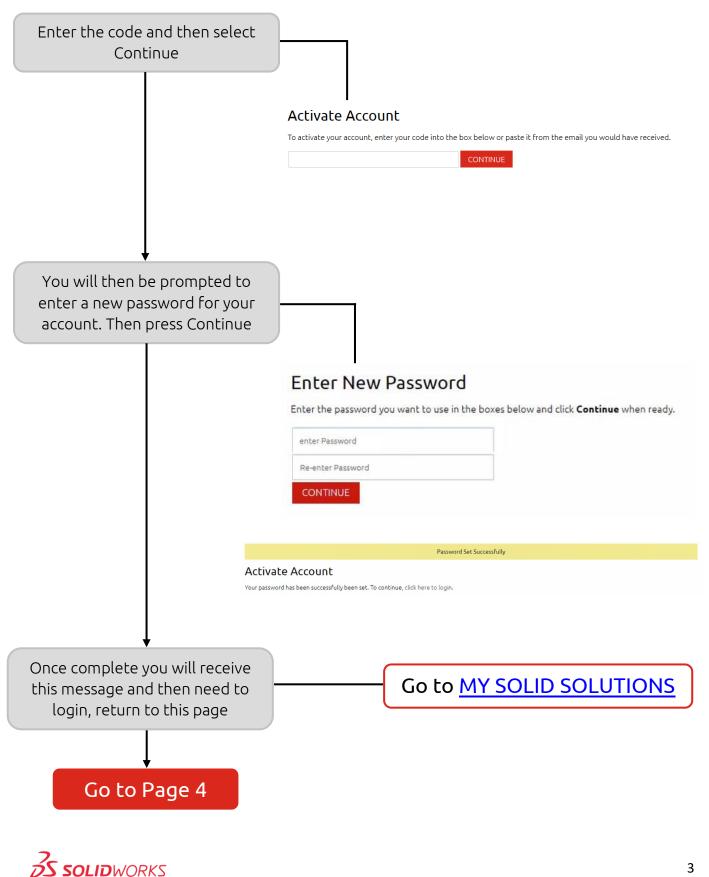

#### **MY SOLID SOLUTIONS:** Creating Account

My Solid Solutions is our own customer portal filled with useful training materials ranging from quick tips to webinar recordings taking you in detail through anything SOLIDWORKS.