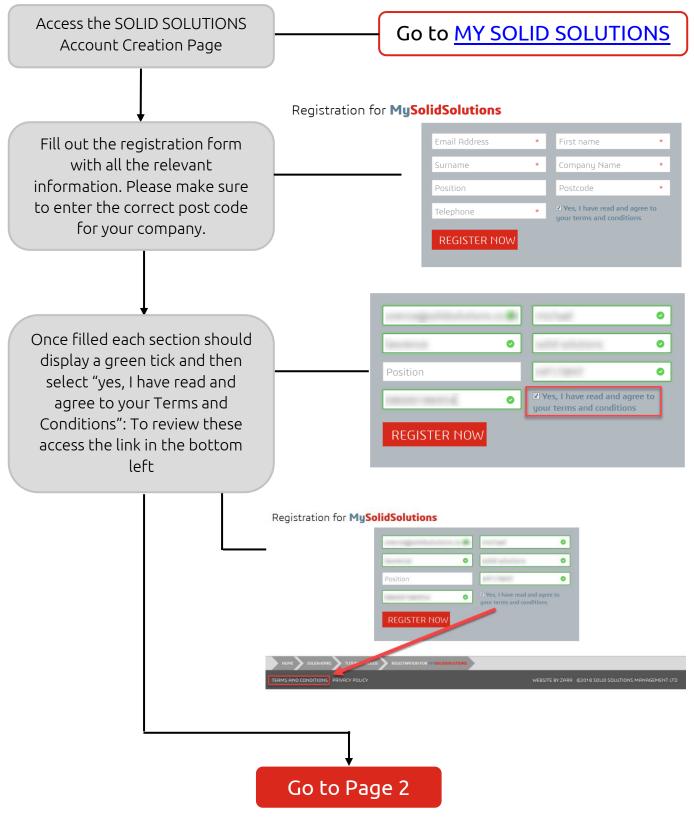

#### **MY SOLID SOLUTIONS:** Creating Account

My Solid Solutions is our own customer portal filled with useful training materials ranging from quick tips to webinar recordings taking you in detail through anything SOLIDWORKS.