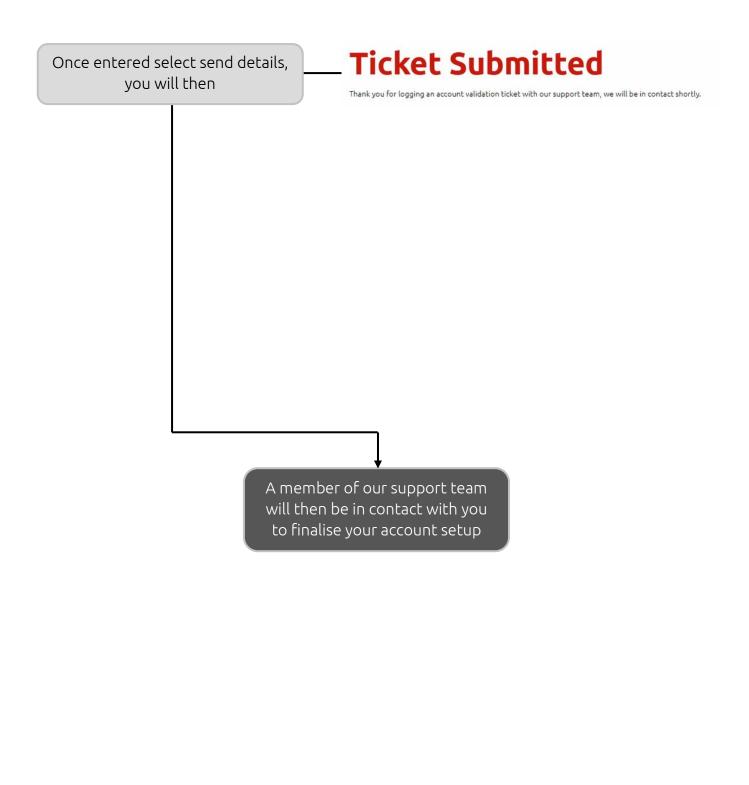

#### **MY SOLID SOLUTIONS:** Creating Account

My Solid Solutions is our own customer portal filled with useful training materials ranging from quick tips to webinar recordings taking you in detail through anything SOLIDWORKS.