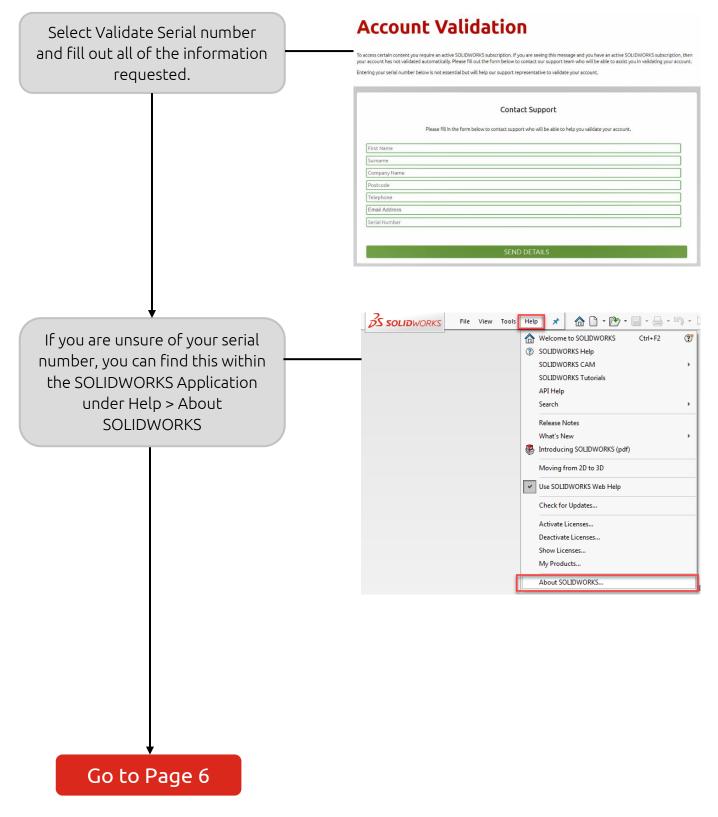

#### **MY SOLID SOLUTIONS:** Creating Account

My Solid Solutions is our own customer portal filled with useful training materials ranging from quick tips to webinar recordings taking you in detail through anything SOLIDWORKS.